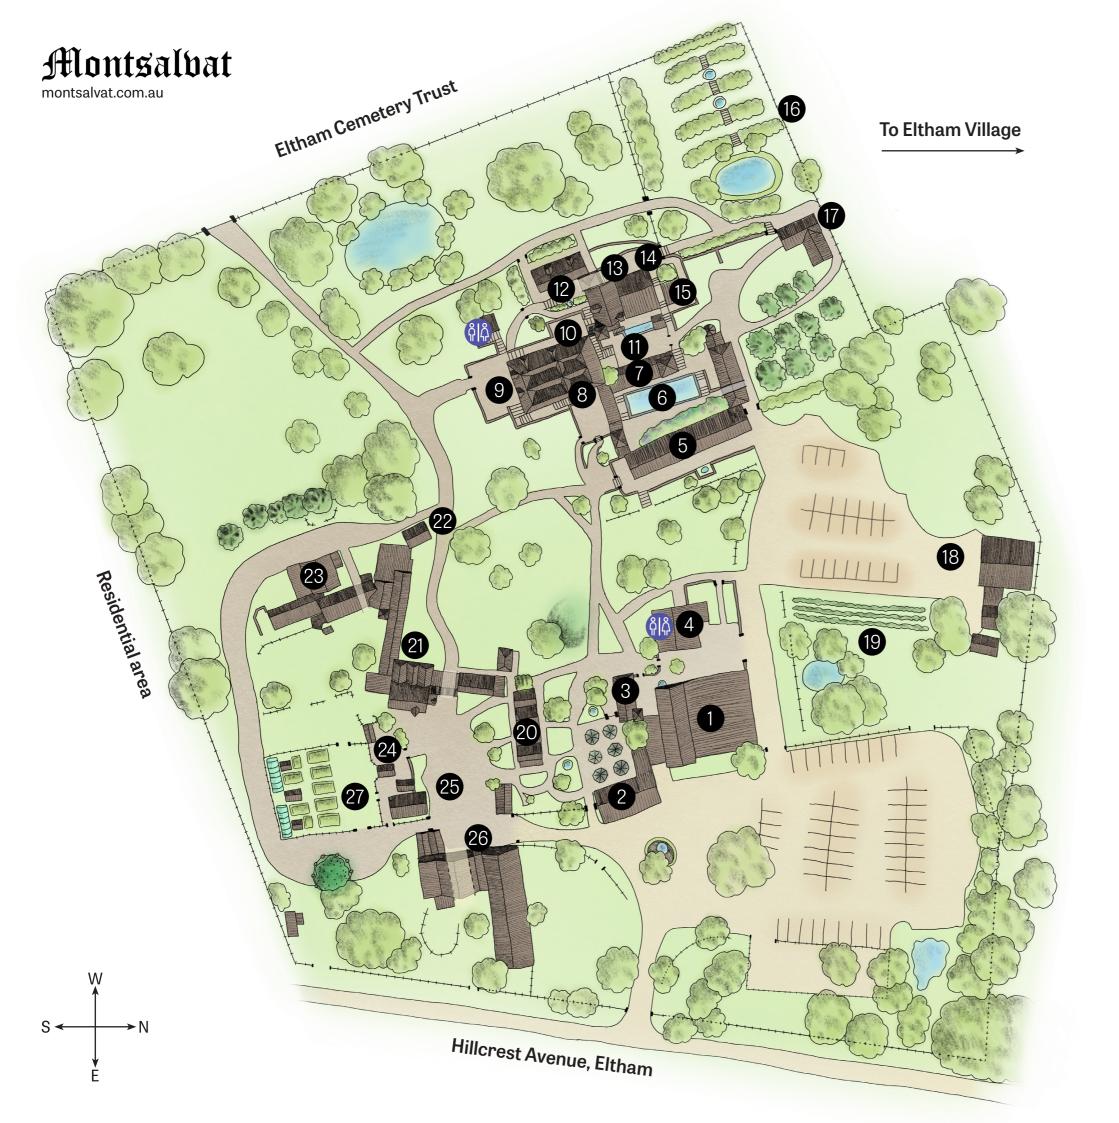

- Barn Gallery / Gallery Shop
- 2 Boulevard Restaurant
- 3 Residents Gallery
- 4 Barn Courtyard Studio
- 5 Long Gallery
- 6 Ornamental Pool
- 7 Poolside Studios
- 8 Great Hall Gallery
- 9 Great Hall Dining Room
- 10 Great Hall Justus Jorgensen Original Studio
- 11 Great Hall Tower
- 12 Lily's Cottage
- 13 Sue's Tower
- Jean's House Studio
- 15 Staircase Studio
- 16 Terrace Garden
- 7 Chapel
- 18 Clay Talk Ceramic Centre
- 19 Vineyard
- White Cottage Offices
- 21 Matcham Skipper Studio Complex
- 22 Cottage Studio
- 23 Skipper Foundry Studio
- 24 Tack Shed
- 25 Glasshouse Studio
- 26 White Stables Studio Complex
- 7 Montsalvat Kitchen Garden